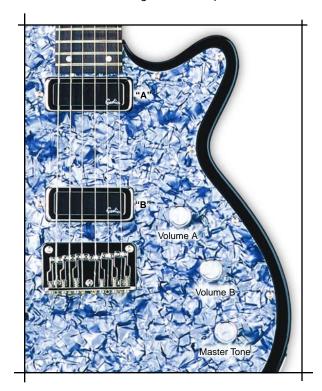

The Radiator's silver leaf maple chambered body adds a unique "hollow body" timbre to the overall sound. By removing the selector switch and wiring the pick-ups to individual volume controls the Radiator is capable of a wide variety of tones. By simply experimenting with different degrees of output from each pickup you'll be amazed at the different tonal qualities you'll be able to coax out of the Radiator. Here are a few suggestions:

 Surf tone
 Jazzy
 Country

 Neck Vol : 3
 Neck Vol : 10
 Neck Vol : 4-5

 Bridge Vol : 10
 Bridge Vol : 3
 Bridge Vol : 10

 Tone : 2-3
 Tone : 2-3

 Blues/Rock tone
 Blues Lead
 Funky/R&B

 Neck Vol: 8
 Neck Vol: 10
 Neck Vol: 0

 Bridge Vol: 10
 Bridge Vol: 8-9
 Bridge Vol: 10

## Radiator Godin low-noise Single Coil Pickups